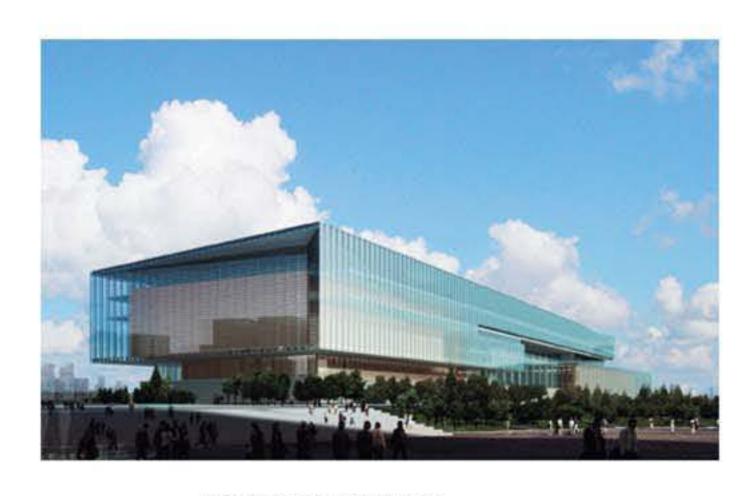

按照施工要求,需要在内部所有的钢梁及支撑柱上都喷涂防火砂浆,以杜绝安全隐患。施工现场使用的是"上海易川防火材料有限公司"提供的防火砂浆,"普茨迈斯特"提供的小巧、紧凑的S5EV通用型砂浆喷涂机,外置搅拌机及外置空压机。由于施工高度高达 30 米,而且钢梁的喷涂面积小,需要不时的移动喷涂位置,用传统的手工抹灰,可谓费时、费力、费神而又达不到施工要求。

世博中心的效果图

世博中心施工现场

填料(由外部搅拌机搅拌)