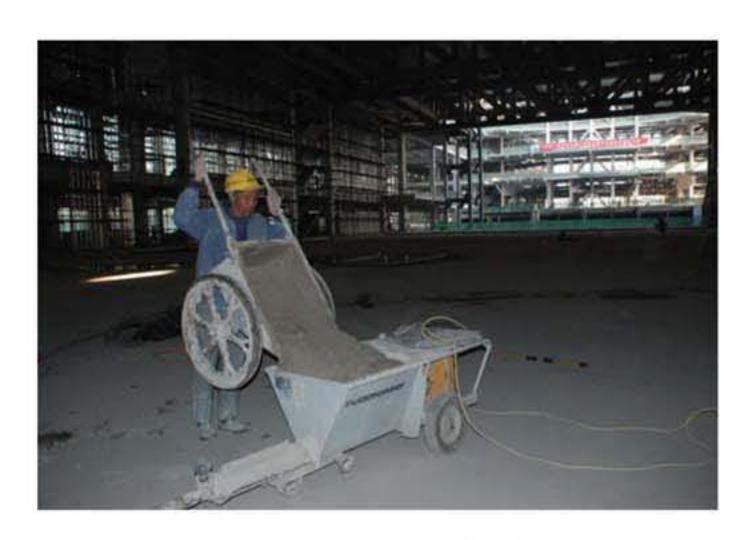

按照施工要求,需要在内部所有的钢梁及支撑柱上都喷涂防火砂浆,以杜绝安全隐患。施工现场使用的是"上海易川防火材料有限公司"提供的防火砂浆,"普茨迈斯特"提供的小巧、紧凑的S5EV通用型砂浆喷涂机,外置搅拌机及外置空压机。由于施工高度高达 30 米,而且钢梁的喷涂面积小,需要不时的移动喷涂位置,用传统的手工抹灰,可谓费时、费力、费神而又达不到施工要求。

世博中心的效果图

世博中心施工现场

填料(由外部搅拌机搅拌)