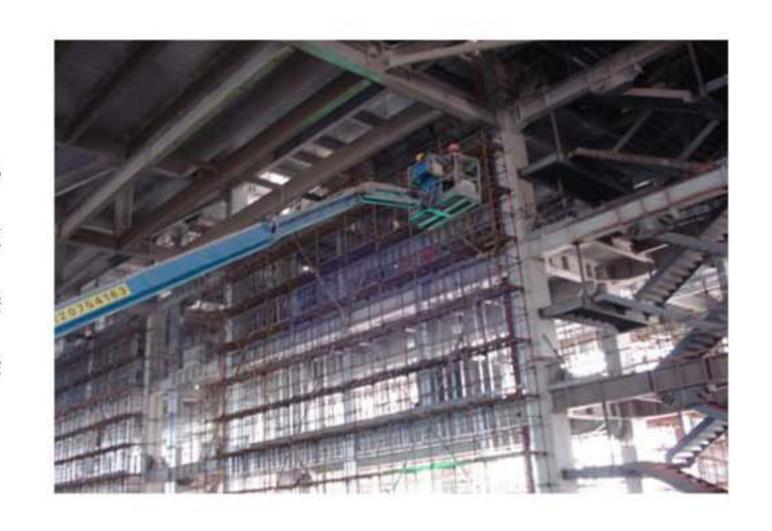

按照施工要求,需要在内部所有的钢梁及支撑柱上都喷涂防火砂浆,以杜绝安全隐患。施工现场使用的是"上海易川防火材料有限公司"提供的防火砂浆,"普茨迈斯特"提供的小巧、紧凑的S5EV通用型砂浆喷涂机,外置搅拌机及外置空压机。由于施工高度高达 30 米,而且钢梁的喷涂面积小,需要不时的移动喷涂位置,用传统的手工抹灰,可谓费时、费力、费神而又达不到施工要求。

世博中心的效果图

世博中心施工现场

填料(由外部搅拌机搅拌)

## 音茨迈斯特灰浆机・ 中国・ 唯一合作伙伴 Exclusive Partner of Putzmeister Mortar Machines

使用机械化喷涂,就完全颠覆了手工抹灰的 弊端,而且通过压力喷枪喷出的防火砂浆密实度 高、附着力强,完全达到施工方的要求。世博中心 防火砂浆喷涂面积为 1 万平方米左右,由于需要在 高 30 米的钢梁上喷涂,所以在灰浆机 S5EV 上接 了 4 根 ID25 的灰浆管,使用 PM 顶喷喷枪,喷涂 厚度为 1.2cm,工作压力为 10bar。

根据实际施工进度,施工人员每天工作8小时,工作效率为100㎡/h,扣除休息时间平均喷涂600㎡/天,约15个工作日后完成世博中心防火砂浆喷。为了方便喷枪手操作,施工单位在现场使用了一台升降机辅助喷涂。

世博中心工程已于 2008 年 12 月 31 日全部 完成防火砂浆的喷涂施工,项目负责人高兴地说道 "世博中心防火涂料工程能得以快速高效的完工 与普茨迈斯特高品质的灰浆机及他们良好的售后 服务是离不开的,我们将于 2009 年初进入世博园 区的"中国馆"打响新一轮的机械化防火砂浆的喷涂施工,让我们共同期待普茨迈斯特灰浆机的再次 完美演绎。"