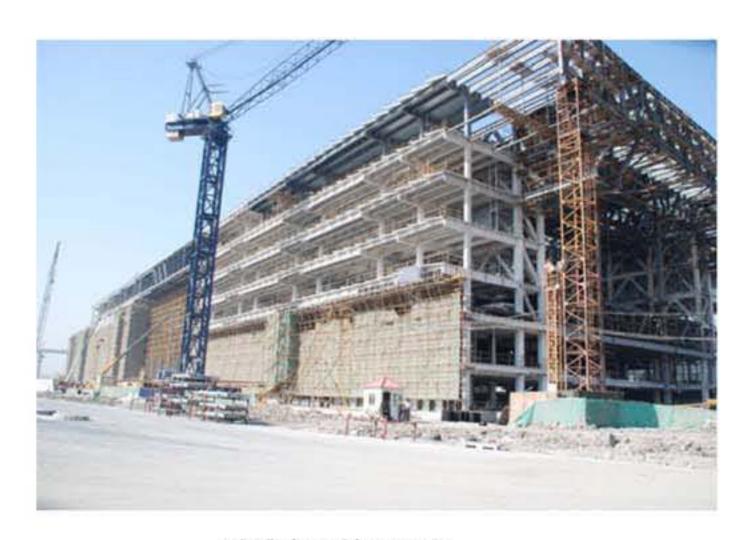

按照施工要求,需要在内部所有的钢梁及支撑柱上都喷涂防火砂浆,以杜绝安全隐患。施工现场使用的是"上海易川防火材料有限公司"提供的防火砂浆,"普茨迈斯特"提供的小巧、紧凑的S5EV通用型砂浆喷涂机,外置搅拌机及外置空压机。由于施工高度高达 30 米,而且钢梁的喷涂面积小,需要不时的移动喷涂位置,用传统的手工抹灰,可谓费时、费力、费神而又达不到施工要求。

世博中心的效果图

世博中心施工现场

填料(由外部搅拌机搅拌)