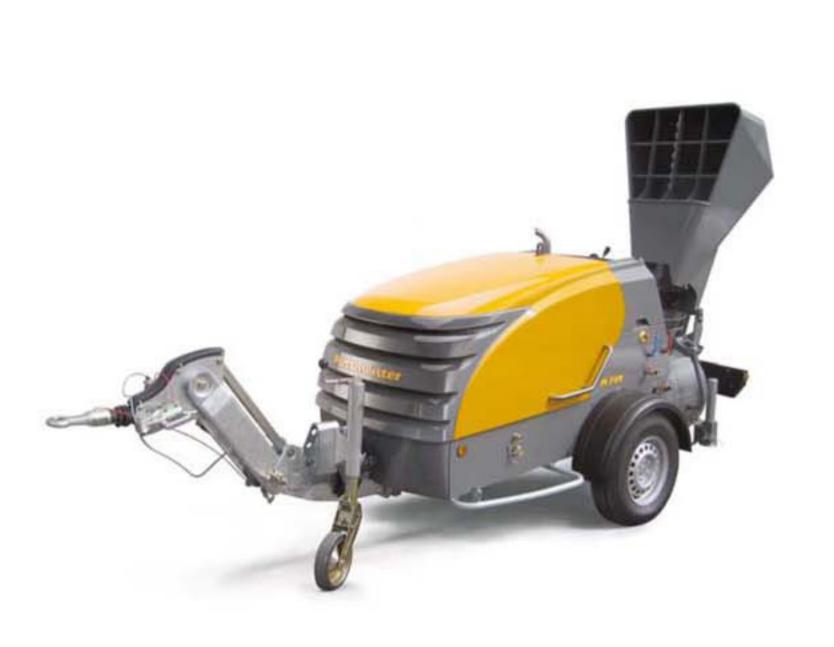

**Exclusive Partner of Putzmeister Mortar Machines** 

现代建筑工地已越来越多的使用各种各样的建筑机械来提高施工效率,保证施工质量,降低安全隐患。那么如果要将材料输送到百米高楼,需要多少种机械设备呢?搅拌机?塔吊?空压机……?亦或是考虑到成本因素,而雇佣大量工人,运用小推车和电梯,一车一车的往高层运送材料呢?

若您现在光临珠海拱北口岸的岭秀城,您将得到与以往不同的答案,那就是:气动输送系统。是的,稠性流体泵送专家--普茨迈斯特,除了已为国内用户熟悉的混凝土泵车、灰浆机(抹灰喷涂机械)之外,又领先一步,将集搅拌机、塔吊、空压机于一身的更新型气动输送系统带入中国,并已投入施工。