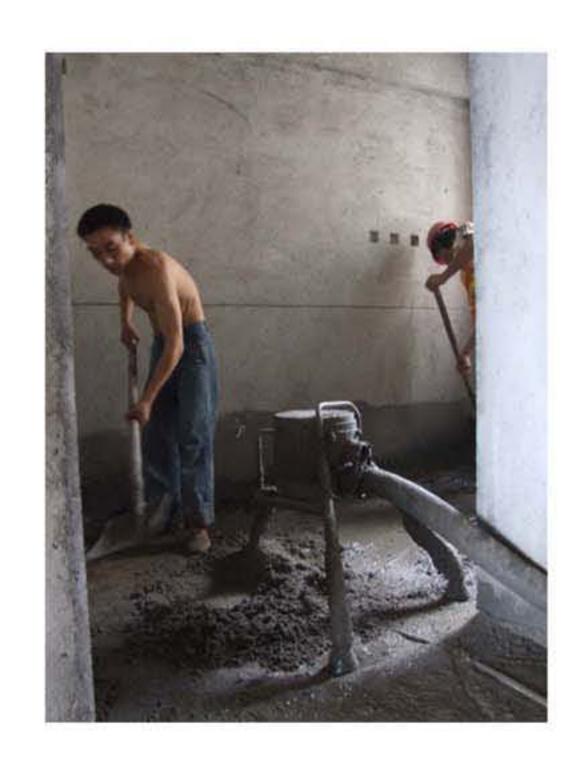

"气动输送机不单提高了施工效率,降低了施工成本,更是简化了整个施工流程。"岭秀城现场施工人员如是说。

这个有着现代外表和先进技术的机器, 操作却极其简单。开启机器—往料斗加料—轻提操作杆,料斗自动升起,将材料倒入搅拌容器—材料搅拌--材料运输, 一气呵成。只需要一个操作工人就可完成机器的操作和加料过程。

沙: 水泥 4:1 (适量水)

## 普茨迈斯特灰狼机・ 中国・ 唯一合作伙伴 Exclusive Partner of Putzmeister Mortar Machines

搅拌完成的材料通过 140 米的灰浆管连接卸料斗,被运送到 31 层楼,2 个工人用大刮板将材料抹平,再用水养护 24 小时以防止空鼓。平整的地面就这样完成了。

施工方: 天津众悦建筑工程有限公司。该公司除了使用普茨迈斯特通用型灰浆机进行机械化施工以外,还拥有普茨迈斯特 M760, P715, FAT400等世界先进的设备,属国内首次引进;是具有专业化施工技术、经验的机械化施工队。联系电话:广东省 15602395595 杨