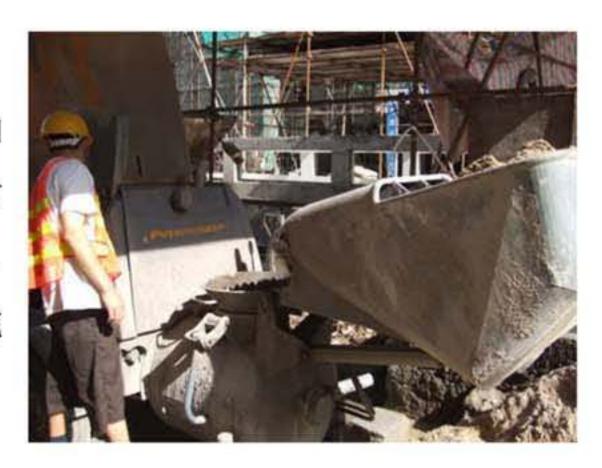

## 晋茨迈斯特灰浆机・ 中国・ 唯一合作伙伴 Exclusive Partner of Putzmeister Mortar Machines

M760DHB 自带搅拌机;内置 4 缸柴油发动机,动力强劲;自带的空压机排量为5 立方米/分钟;垂直输送高度高达 150 米。岭秀城目前在建的住宅楼共 31 层,M760DHB 在 2 分钟内可以完成搅拌,仅用 4 分钟即能将 260L 的材料运输到达100 米左右的顶层。整个过程耗时仅 6 分钟。

"气动输送机不单提高了施工效率,降低了施工成本,更是简化了整个施工流程。"岭秀城现场施工人员如是说。

这个有着现代外表和先进技术的机器, 操作却极其简单。开启机器—往料斗加料—轻提操作杆,料斗自动升起,将材料倒入搅拌容器—材料搅拌--材料运输, 一气呵成。只需要一个操作工人就可完成机器的操作和加料过程。

沙: 水泥 4:1 (适量水)