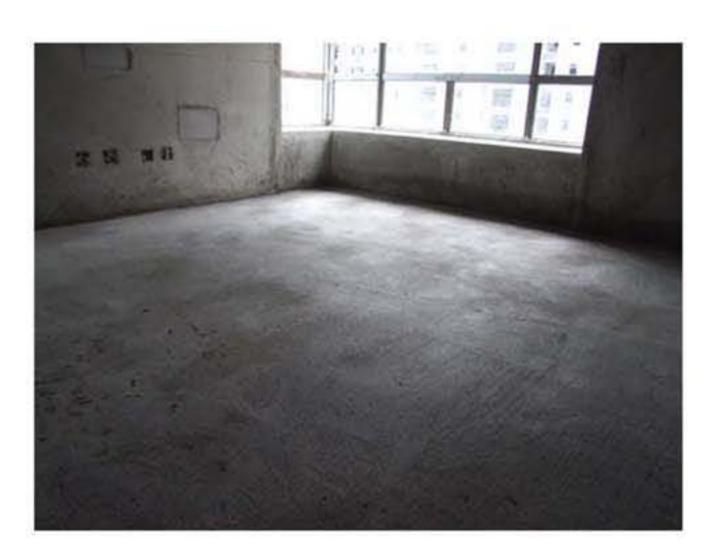

"气动输送机不单提高了施工效率,降低了施工成本,更是简化了整个施工流程。"岭秀城现场施工人员如是说。

这个有着现代外表和先进技术的机器, 操作却极其简单。开启机器—往料斗加料—轻提操作杆,料斗自动升起,将材料倒入搅拌容器—材料搅拌--材料运输, 一气呵成。只需要一个操作工人就可完成机器的操作和加料过程。

沙: 水泥 4:1 (适量水)

## 普茨迈斯特灰狼机・ 中国・ 唯一合作伙伴 Exclusive Partner of Putzmeister Mortar Machines

搅拌完成的材料通过 140 米的灰浆管连接卸料斗,被运送到 31 层楼,2 个工人用大刮板将材料抹平,再用水养护 24 小时以防止空鼓。平整的地面就这样完成了。

施工方: 天津众悦建筑工程有限公司。该公司除了使用普茨迈斯特通用型灰浆机进行机械化施工以外,还拥有普茨迈斯特 M760, P715, FAT400等世界先进的设备,属国内首次引进;是具有专业化施工技术、经验的机械化施工队。联系电话:广东省 15602395595 杨